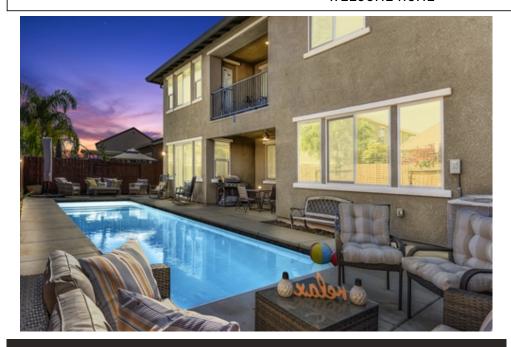

## 4225 Eckersley Way, Roseville, CA 95747

» Beds: 5 | Baths: 4 Full, 1 Half

» MLS #: 223037628

» Single Family | 3,512 ft<sup>2</sup> | Lot: 6,089 ft<sup>2</sup>

» Separate Guest Suite

» New Saltwater Pool

Nestled in the desirable and family friendly West Park neighborhood in Roseville, this like new, modern farmhouse style home (Buckingham model by Lennar) with a separate guest suite (approx. 750 sq ft), solar, a new pool, a huge loft, and a 3-car split garage is a must see! Charming curb appeal with a courtyard, stonework, and Ring doorbell on both homes. LVP flooring, ceiling fans, recessed lighting, craftsman doors, 5 1/4" baseboards throughout both homes. Guest suite (potential rental opportunity, office, etc.) features a separate entrance, garage, slider to the backyard, gathering room with a crystal ceiling fan, nook area, kitchenette with an island, elegant bedroom with crown molding, a walk-in closet, a full bathroom, and laundry area. Main home features a great room concept with a large gathering room, dining area, and a stunning kitchen. Kitchen features a huge island with counter seating, pendant lighting, quartz countertops, popular white cabinetry with decorative hardware and pull-out drawers, decorative tile backsplash, under cabinet lighting, a walk-in pantry, a chef's faucet, and stainless steel appliances, including a double oven, built-in cooktop and a built-in microwave. Gorgeous wrought iron stair rail leads to a huge loft with a slider to a balcony. Private primary suite with crown molding, a door to the balcony, and a large walk-in closet with shelving. Spa-like primary bath with a handheld showerhead and white cabinetry with