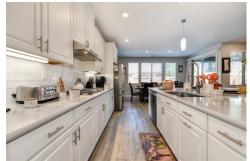

Nestled in the desirable and family friendly West Park neighborhood in Roseville, this like new, modern farmhouse style home (Buckingham model by Lennar) with a separate guest suite (approx. 750 sq ft), solar, a new pool, a huge loft, and a 3-car split garage is a must see! Charming curb appeal with a courtyard, stonework, and Ring doorbell on both homes. LVP flooring, ceiling fans, recessed lighting, craftsman doors, 5 1/4" baseboards throughout both homes. Guest suite (potential rental opportunity, office, etc.) features a separate entrance, garage, slider to the backyard, gathering room with a crystal ceiling fan, nook area, kitchenette with an island, elegant bedroom with crown molding, a walk-in closet, a full bathroom, and laundry area. Main home features a great room concept with a large gathering room, dining area, and a stunning kitchen. Kitchen features a huge island with counter seating, pendant lighting, quartz countertops, popular white cabinetry with decorative hardware and pull-out drawers, decorative tile backsplash, under cabinet lighting, a walk-in pantry, a chef's faucet, and stainless steel appliances, including a double oven, built-in cooktop and a built-in microwave. Gorgeous wrought iron stair rail leads to a huge loft with a slider to a balcony. Private primary suite with crown molding, a door to the balcony, and a large walk-in closet with shelving. Spa-like primary bath with a handheld showerhead and white cabinetry with