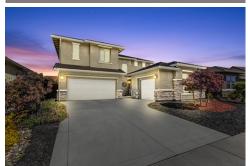

Nestled in the desirable and family friendly West Park neighborhood in Roseville, this like new, modern farmhouse style home (Buckingham model by Lennar) with a separate guest suite (approx. 750 sq ft), solar, a new pool, a huge loft, and a 3-car split garage is a must see! Charming curb appeal with a courtyard, stonework, and Ring doorbell on both homes. LVP flooring, ceiling fans, recessed lighting, craftsman doors, 5 1/4" baseboards throughout both homes. Guest suite (potential rental opportunity, office, etc.) features a separate entrance, garage, slider to the backyard, gathering room with a crystal ceiling fan, nook area, kitchenette with an island, elegant bedroom with crown molding, a walk-in closet, a full bathroom, and laundry area. Main home features a great room concept with a large gathering room, dining area, and a stunning kitchen. Kitchen features a huge island with counter seating, pendant lighting, quartz countertops, popular white cabinetry with decorative hardware and pull-out drawers, decorative tile backsplash, under cabinet lighting, a walk-in pantry, a chef's faucet, and stainless steel appliances, including a double oven, built-in cooktop and a built-in microwave. Gorgeous wrought iron stair rail leads to a huge loft with a slider to a balcony. Private primary suite with crown molding, a door to the balcony, and a large walk-in closet with shelving. Spa-like primary bath with a handheld showerhead and white cabinetry with