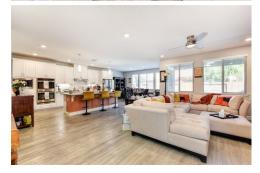

Nestled in the desirable and family friendly West Park neighborhood in Roseville, this like new, modern farmhouse style home (Buckingham model by Lennar) with a separate guest suite (approx. 750 sq ft), solar, a new pool, a huge loft, and a 3-car split garage is a must see! Charming curb appeal with a courtyard, stonework, and Ring doorbell on both homes. LVP flooring, ceiling fans, recessed lighting, craftsman doors, 5 1/4" baseboards throughout both homes. Guest suite (potential rental opportunity, office, etc.) features a separate entrance, garage, slider to the backyard, gathering room with a crystal ceiling fan, nook area, kitchenette with an island, elegant bedroom with crown molding, a walk-in closet, a full bathroom, and laundry area. Main home features a great room concept with a large gathering room, dining area, and a stunning kitchen. Kitchen features a huge island with counter seating, pendant lighting, quartz countertops, popular white cabinetry with decorative hardware and pull-out drawers, decorative tile backsplash, under cabinet lighting, a walk-in pantry, a chef's faucet, and stainless steel appliances, including a double oven, built-in cooktop and a built-in microwave. Gorgeous wrought iron stair rail leads to a huge loft with a slider to a balcony. Private primary suite with crown molding, a door to the balcony, and a large walk-in closet with shelving. Spa-like primary bath with a handheld showerhead and white cabinetry with