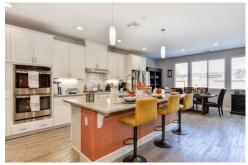

Nestled in the desirable and family friendly West Park neighborhood in Roseville, this like new, modern farmhouse style home (Buckingham model by Lennar) with a separate guest suite (approx. 750 sq ft), solar, a new pool, a huge loft, and a 3-car split garage is a must see! Charming curb appeal with a courtyard, stonework, and Ring doorbell on both homes. LVP flooring, ceiling fans, recessed lighting, craftsman doors, 5 1/4" baseboards throughout both homes. Guest suite (potential rental opportunity, office, etc.) features a separate entrance, garage, slider to the backyard, gathering room with a crystal ceiling fan, nook area, kitchenette with an island, elegant bedroom with crown molding, a walk-in closet, a full bathroom, and laundry area. Main home features a great room concept with a large gathering room, dining area, and a stunning kitchen. Kitchen features a huge island with counter seating, pendant lighting, quartz countertops, popular white cabinetry with decorative hardware and pull-out drawers, decorative tile backsplash, under cabinet lighting, a walk-in pantry, a chef's faucet, and stainless steel appliances, including a double oven, built-in cooktop and a built-in microwave. Gorgeous wrought iron stair rail leads to a huge loft with a slider to a balcony. Private primary suite with crown molding, a door to the balcony, and a large walk-in closet with shelving. Spa-like primary bath with a handheld showerhead and white cabinetry with